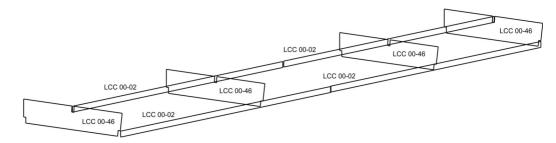

## LCC Modelling System

## B 00-07 Bundle: 614mm long station platform

## Bundle contains:

- 3x LCC 00-02
- 2x LCC 00-42A
- 2x LCC 00-42B
- 7x LCC 00-43
- 1x LCC 00-44
- 6x LCC 00-45
- 10x LCC 00-46
- 6x LCC 00-47

This kit includes elements which can be used to assemble a 614mm long station platform.

- For more instruction go to manual which you can download form our website *www.lcut.co.uk*
- All drawings are not in scale.
- LCC Modelling System is flexible and you can make easy modification. Please visit our website at <u>www.lcut.co.uk</u> to shop for additional LCC elements.

## INTERNAL SUPPORT CONSTRUCTION