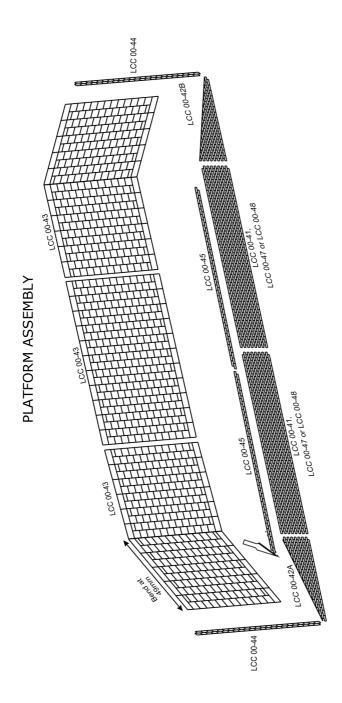

## Bundle contains:

- 3x LCC 00-02
- 2x LCC 00-42A
- 2x LCC 00-42B
- 7x LCC 00-43
- 1x LCC 00-44
- 6x LCC 00-45
- 10x LCC 00-46
- 6x LCC 00-47

This kit includes elements which can be used to assemble a 614mm long station platform.